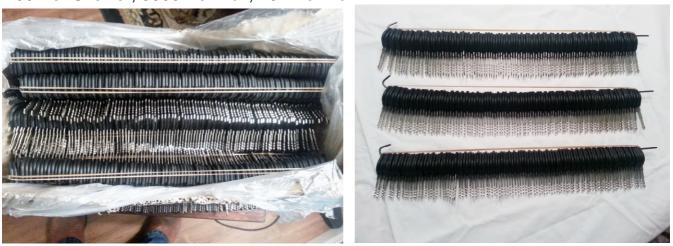

## SW72 Keys on Skewers

You asked for it, we responded!! You can now purchase SW72 Keys on Skewers. 100 Per Skewer, 3000 Per Box, 40# Per Box

Benefits Include better count control and as much as 2% less waste as these are shipped on skewers and not rattling around loose in a box b around loose in a box bending and breaking the plastic. We have quality control as the bad keys are discarded by workers in China not placec uninspected so they can be discarded by you.